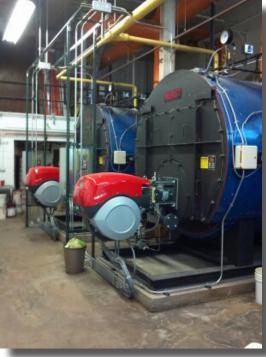

Jeff Vandenberg Mechanical Services Crew Leader Appleton Area School District

(2) Hurst Series 400 300HP Boilers installed in 2001(2) RS 300/EV Riello Burners w/Siemens LMV 52 Controls installed in 2011