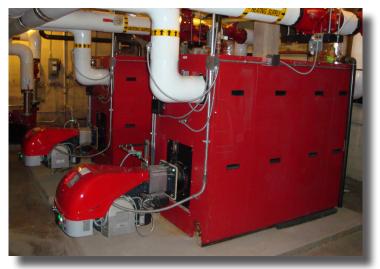

## LUXEMBURG-CASCO SCHOOL CASCO, WI

Challenge: Reduce cycling rate of current system.

Solution: (2) Smith RTS HE-9 Boilers were installed with Riello RS70 EV Burners resulting in lower cycle rates. The Smith is an economical, cast iron boiler and paired with the Riello burners provides higher efficiencies and higher turndown for the school.

(2) Smith RTS/HE-9 Boilers (2) Riello RS70/EV Burners

Smart **RIELLO** 

CAST IRON BOILERS

**McCOTTER ENERGY SYSTEMS** 904 E. PEARSON ST. MILWAUKEE, WI 53202 1.800.950.4822

www.mccotterenergy.com

**ENERGY** SYSTEMS